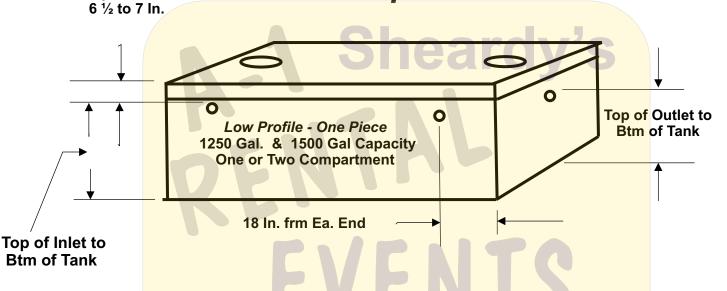

## Introducing New Low Profile Top of Tank to Septic Tansks

## **Precast Septic Tanks**

| Tank     | Top | of Inlet to |          |         |        | Top of Oulelt to |                  |
|----------|-----|-------------|----------|---------|--------|------------------|------------------|
| Gallons  | Btm | of Tank     | L        | W       | D      | Btm of Tank      | Price            |
| 1250 -1  |     | 46 ln.      | 12' - 3" | 5" - 8" | 52 In. | 43 In.           | <b>\$</b> 750.00 |
| 1250 -2  |     | 46 ln.      | 12' - 3" | 5" - 8" | 52 ln. | 43 ln.           | \$ 800.00        |
| 1500 - 1 |     | 53 ½ In.    | 12' - 3" | 5" - 8" | 60 In. | 50 1/2 In.       | \$ 875.00        |
| 1500 - 2 |     | 53 ½ ln.    | 12' - 3" | 5" - 8" | 60 In. | 50 1/2 In.       | \$ 925.00        |

Notes:

- Tanks have 3 Inlets & 3 Outlets
- Side Outlets are 18 In. from Ea. End
- Rubber Inlet & Out Inserts
- Reinforced Tops Full 4 Inch.

Effluent Filter w/ Solids Deflector

\$ 48.95 - (If Required)

After 45 Min. ( at the Job Site ) - Standing time Begins - \$ 60.00 / Hour.